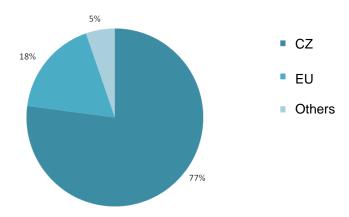

The Czech Republic (CR) remains the main market of ÚJV Řež, however the company aims at extending its cooperation with existing partners, in particular in Slovakia and with new foreign partners in Eastern Europe and Asia. In 2014, the company achieved 23% of turnover abroad.

### Division of operations revenues by regions in 2014