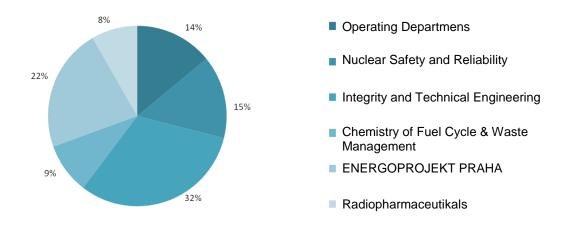

s are directed towards the fields of supporting design, construction, operation, and the safety of power installations, especially nuclear power installations. Activities associated with material research and the field of diagnostic radiopharmaceuticals, in particular FDG, continued to hold an important position.

The Czech Republic (CR) remains the main market of ÚJV Řež, however the company aims at extending its cooperation with existing partners, in particular in Slovakia and with new foreign partners in Eastern Europe and Asia. In 2014, the company achieved 23% of turnover abroad.

### Division of operations revenues by regions in 2014



# Distribution of operations revenues of ÚJV Řež by customers in 2014





### Share of total operations revenues on individual departments in 2014



# **Structure of Assets and Capital**

The value of the company's total assets in the reference year decreased on an interim basis by CZK 58.9 million to CZK 2,279.5 million. Non-current assets decreased by CZK 18.6 million particularly due to the disposal or sale of unnecessary fixed assets. The main decrease is in the field of current assets by CZK 39.8 million, which was caused by a decline in short-term receivables by CZK 32.9 million and current financial assets by CZK 40.4 million. On the other hand, reserves increased by CZK 33.5 million in particular in the field of work in process. Other assets decreased by CZK 0.5 million.

A change in the structure of liabilities occurred in equity capital, with its total amount of CZK 1,271.7 million. The equity capital increased by CZK 62.0