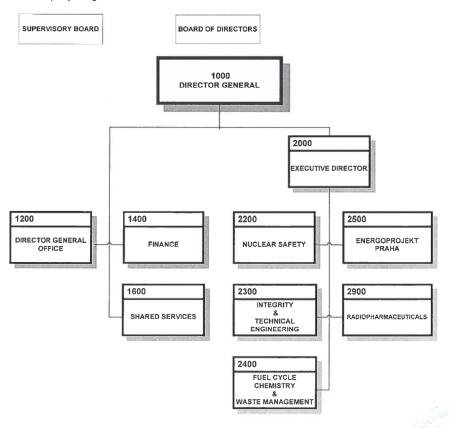

# Ownership Interests of ÚJV Řež, a. s.

The company ÚJV Řež, has capital share in business of the companies, the business activities of which relate to research and development, design and engineering services, manufacturing of special products and/or equipment, and expert activities in the energy sector, industry, and the health sector.

# ÚJV Řež has capital share in the business activities of the following companies:

- Centrum výzkumu Řež s.r.o.
- **EGP INVEST**, spol. s r.o.
- Ústav aplikované mechaniky Brno, s.r.o.
- Výzkumný a zkušební ústav Plzeň s.r.o.
- Nuclear Safety & Technology Centre s. r. o.
- ENERGOPROJEKT SLOVAKIA a.s.