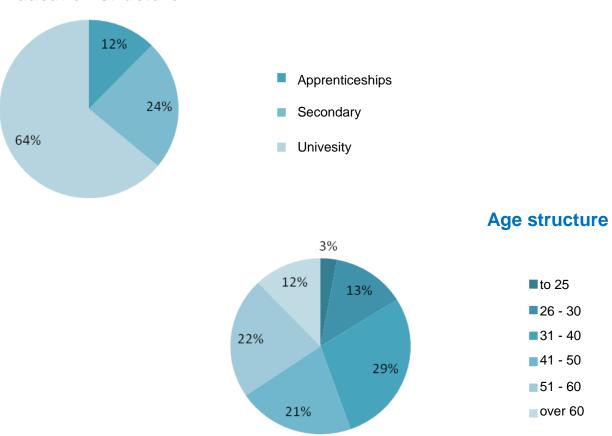

### **Education structure**

In terms of structure, a sustainable trend of employee rejuvenation is apparent, while maintaining high educational potential. In 2014, ÚJV Řež employed 64% persons with a university education, with the strongest employee group, compared to past years, in the range from 31 to 40 years, specifically 29% of employees.