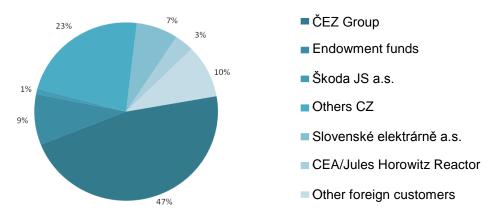

shareholders.

As was the case in the previous years, the company's operations are directed towards the fields of supporting design, construction, operation, and the safety of power installations, especially nuclear power installations. Activities associated with material research and the field of diagnostic radiopharmaceuticals, in particular FDG, continued to hold an important position.

The Czech Republic (CR) remains the main market of ÚJV Řež, however the company aims at extending its cooperation with existing partners, in particular in Slovakia and with new foreign partners in Eastern Europe and Asia. In 2014, the company achieved 23% of turnover abroad.

### Division of operations revenues by regions in 2014



# Distribution of operations revenues of ÚJV Řež by customers in 2014





### Share of total operations revenues on individual departments in 2014



# **Structure of Assets and Capital**

The value of the company's total assets in the reference year decreased on an interim basis by CZK 58.9 million to CZK 2,279.5 million. Non-current assets decreased by CZK 18.6 million particularly due to the disposal or sale of unnecessary fixed assets. The main decrease is in the field of current assets by CZK 39.8 million, which was caused by a decline in short-term receivables by CZK 32.9 million and current financial assets by CZK 40.4 million. On the other hand, reserves increased by CZK 33.5 million in particular in the field of work in process. Other assets decreased by CZK 0.5 million.

A change in the structure of liabilities occurred in equity capital, with its